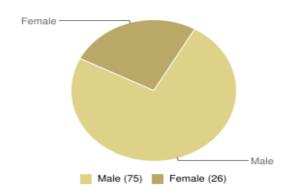

# Survey: Life after MathMods (Feb-3-2017)

Number of submissions: 101 (out of 199 graduates)

#### Student's Gender



#### Nationality





Did you carry out a work experience/training (officially acknowledged) during the 2 years of your Master's Programme?



All in all, are you satisfied with our Master's programme?



### Would you enroll in the MathMods programme again?



# Where did you work on your Master thesis?





#### How long did it take you to find your desired position?





#### What's your current occupation?



#### Current University country (PhD or MSc programs)





Is your current position consistent with your studies?



How satisfied are you with your current position?



| $\sim$ |        |     |      |       |
|--------|--------|-----|------|-------|
| Shr    | าเพากต | 1() | ragn | onses |
|        |        |     |      |       |

| Societe Generale CIB