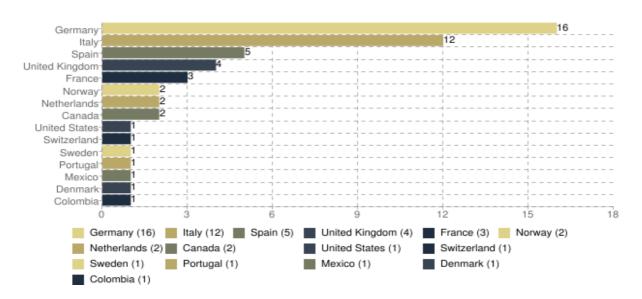

#### Current University country (PhD or MSc programs)

Is your current position consistent with your studies?

How satisfied are you with your current position?

| $\sim$ |        |     |      |       |
|--------|--------|-----|------|-------|
| Shr    | าเพากต | 1() | ragn | onses |
|        |        |     |      |       |