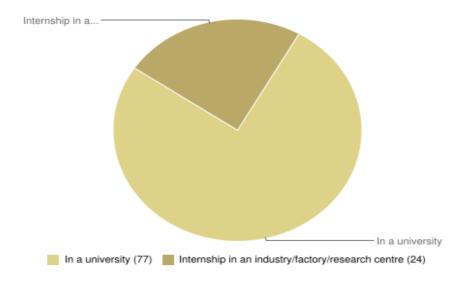

# Survey: Life after MathMods (Feb-3-2017)

Number of submissions: 101 (out of 199 graduates)

#### Student's Gender



#### Nationality





Did you carry out a work experience/training (officially acknowledged) during the 2 years of your Master's Programme?



All in all, are you satisfied with our Master's programme?



### Would you enroll in the MathMods programme again?



# Where did you work on your Master thesis?





#### How long did it take you to find your desired position?





#### What's your current occupation?



#### Current University country (PhD or MSc programs)





Is your current position consistent with your studies?



How satisfied are you with your current position?



| $\sim$ |        |     |      |       |
|--------|--------|-----|------|-------|
| Shr    | าเพากต | 1() | ragn | onses |
|        |        |     |      |       |

| Societe Generale CIB                          | INRIA                                         |
|-----------------------------------------------|-----------------------------------------------|
| KPMG                                          | Institute of fluid flow machinery             |
| CaixaBank                                     | Institut na