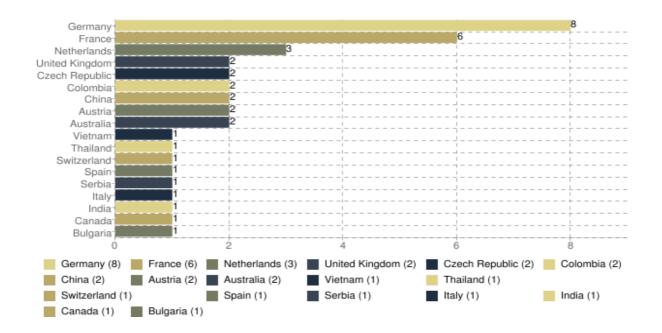

#### Current University country (PhD or MSc programs)

Is your current position consistent with your studies?

How satisfied are you with your current position?

| $\sim$ |        |     |      |       |
|--------|--------|-----|------|-------|
| Shr    | าเพากต | 1() | ragn | onses |
|        |        |     |      |       |