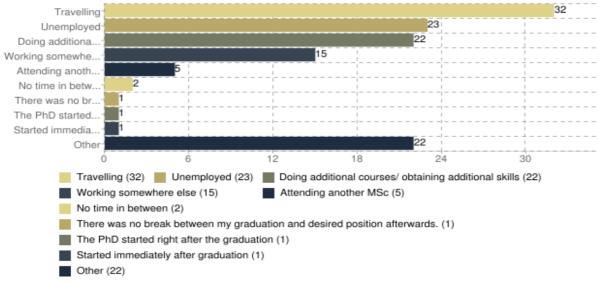

# Survey: Life after MathMods (Feb-3-2017)

Number of submissions: 101 (out of 199 graduates)

#### Student's Gender



#### Nationality





Did you carry out a work experience/training (officially acknowledged) during the 2 years of your Master's Programme?



All in all, are you satisfied with our Master's programme?



### Would you enroll in the MathMods programme again?



# Where did you work on your Master thesis?





#### How long did it take you to find your desired position?





#### What's your current occupation?



#### Current University country (PhD or MSc programs)





Is your current position consistent with your studies?



How satisfied are you with your current position?



| $\sim$ |        |     |      |       |
|--------|--------|-----|------|-------|
| Shr    | าเพากต | 1() | ragn | onses |
|        |        |     |      |       |

| Societe Generale CIB                          | INRIA                                         |
|-----------------------------------------------|-----------------------------------------------|
| KPMG                                          | Institute of fluid flow machinery             |
| CaixaBank                                     | Institut national de la recherche Agronomique |
| AIS - Aplicaciones de intelig