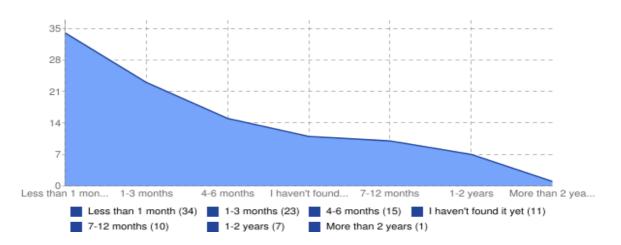

# Survey: Life after MathMods (Feb-3-2017)

Number of submissions: 101 (out of 199 graduates)

#### Student's Gender



#### Nationality





Did you carry out a work experience/training (officially acknowledged) during the 2 years of your Master's Programme?



All in all, are you satisfied with our Master's programme?



### Would you enroll in the MathMods programme again?



# Where did you work on your Master thesis?





#### How long did it take you to find your desired position?





#### What's your current occupation?



#### Current University country (PhD or MSc programs)





Is your current position consistent with your studies?



How satisfied are you with your current position?



| $\sim$ |        |     |      |       |
|--------|--------|-----|------|-------|
| Shr    | าเพากต | 1() | ragn | onses |
|        |        |     |      |       |

| Societe Generale CIB                          | INRIA                                         |
|-----------------------------------------------|-----------------------------------------------|
| KPMG                                          | Institute of fluid flow machinery             |
| CaixaBank                                     | Institut national de la recherche Agronomique |
| AIS - Aplicaciones de intel