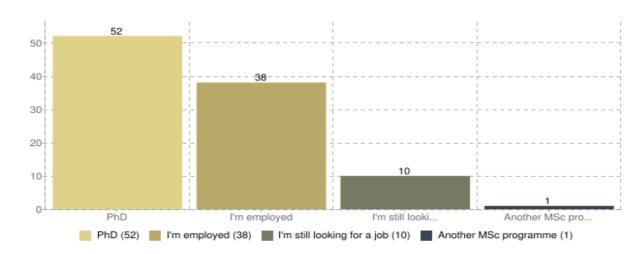

# Survey: Life after MathMods (Feb-3-2017)

Number of submissions: 101 (out of 199 graduates)

#### Student's Gender



#### Nationality





Did you carry out a work experience/training (officially acknowledged) during the 2 years of your Master's Programme?



All in all, are you satisfied with our Master's programme?



### Would you enroll in the MathMods programme again?



# Where did you work on your Master thesis?





#### How long did it take you to find your desired position?





#### What's your current occupation?



#### Current University country (PhD or MSc programs)





Is your current position consistent with your studies?



How satisfied are you with your current position?



| $\sim$ |        |     |      |       |
|--------|--------|-----|------|-------|
| Shr    | าเพากต | 1() | ragn | onses |
|        |        |     |      |       |

| Societe Generale CIB                          | INRIA                                         |
|-----------------------------------------------|-----------------------------------------------|
| KPMG                                          | Institute of fluid flow machinery             |
| CaixaBank                                     | Institut national de la recherche Agronomique |
| AIS - Aplicaciones de inteligencia artificial | Centre de Recerca Mat