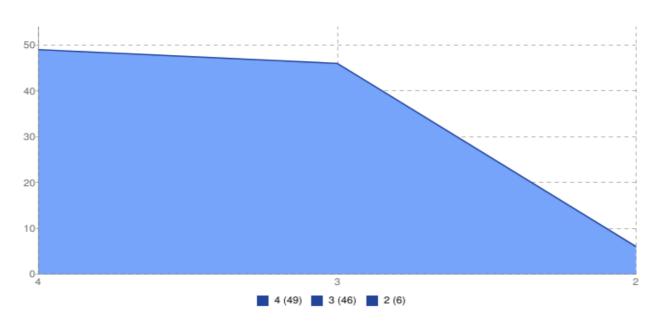

#### Nationality

Did you carry out a work experience/training (officially acknowledged) during the 2 years of your Master's Programme?

All in all, are you satisfied with our Master's programme?