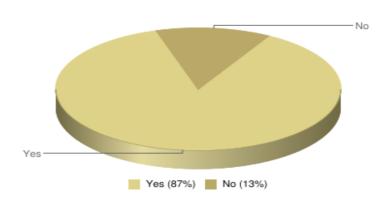

# Survey: Life after MathMods (Feb-3-2017)

Number of submissions: 101 (out of 199 graduates)

#### Student's Gender



#### Nationality





Did you carry out a work experience/training (officially acknowledged) during the 2 years of your Master's Programme?



All in all, are you satisfied with our Master's programme?



### Would you enroll in the MathMods programme again?



# Where did you work on your Master thesis?





#### How long did it take you to find your desired position?





#### What's your current occupation?



#### Current University country (PhD or MSc programs)





Is your current position consistent with your studies?



How satisfied are you with your current position?



| $\sim$ |        |     |      |       |
|--------|--------|-----|------|-------|
| Shr    | าเพากต | 1() | ragn | onses |
|        |        |     |      |       |

| Societe Generale CIB                          | INRIA                                         |
|-----------------------------------------------|-----------------------------------------------|
| KPMG                                          | Institute of fluid flow machinery             |
| CaixaBank                                     | Institut national de la recherche Agronomique |
| AIS - Aplicaciones de inteligencia artificial | Centre de Recerca Matematica                  |
| Abylsen                                       | INRIA