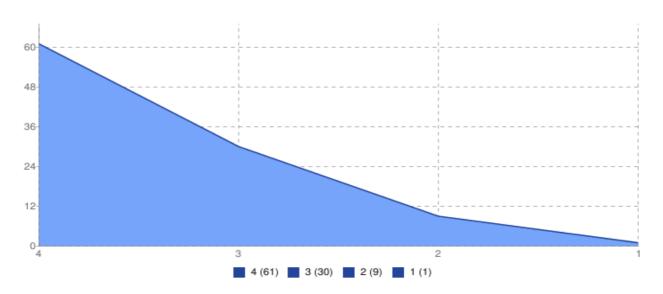

#### Current University country (PhD or MSc programs)

Is your current position consistent with your studies?

How satisfied are you with your current position?

| $\sim$ |        |     |      |       |
|--------|--------|-----|------|-------|
| Shr    | าเพากต | 1() | ragn | onses |
|        |        |     |      |       |