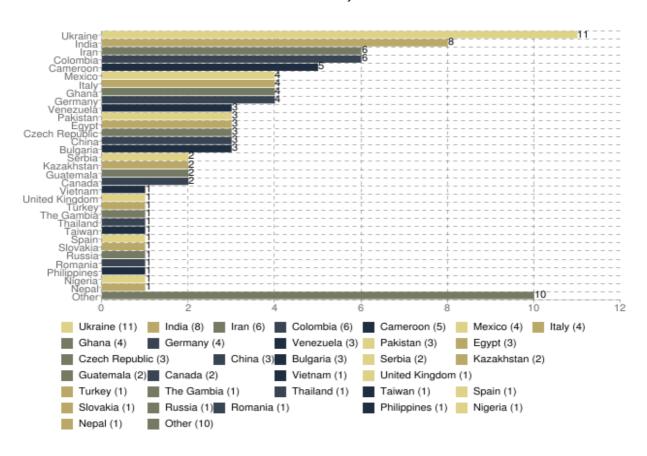

#### Nationality

Did you carry out a work experience/training (officially acknowledged) during the 2 years of your Master's Programme?

All in all, are you satisfied with our Master's programme?