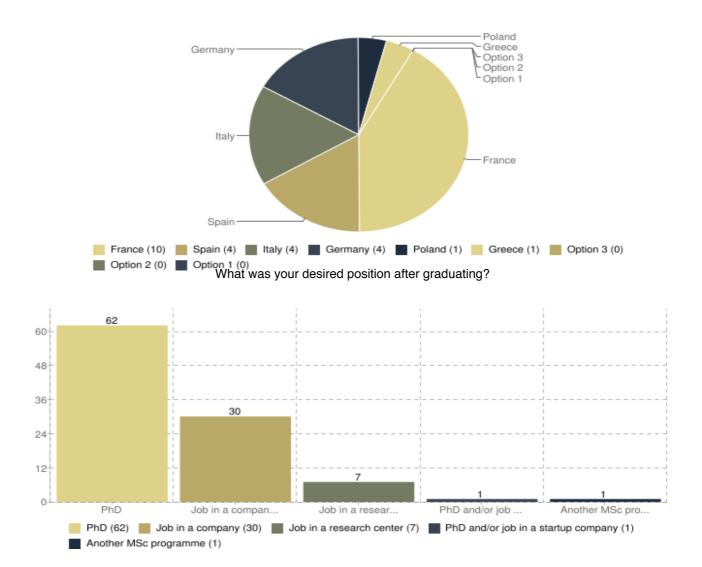

#### Current University country (PhD or MSc programs)

Is your current position consistent with your studies?

How satisfied are you with your current position?

| $\sim$ |        |     |      |       |
|--------|--------|-----|------|-------|
| Shr    | าเพากต | 1() | ragn | onses |
|        |        |     |      |       |