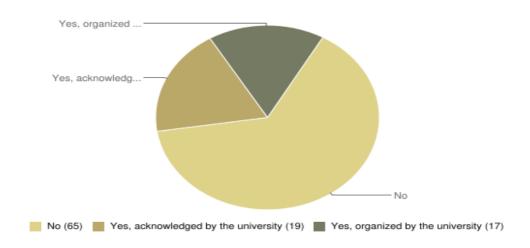

#### Nationality

Did you carry out a work experience/training (officially acknowledged) during the 2 years of your Master's Programme?

All in all, are you satisfied with our Master's programme?