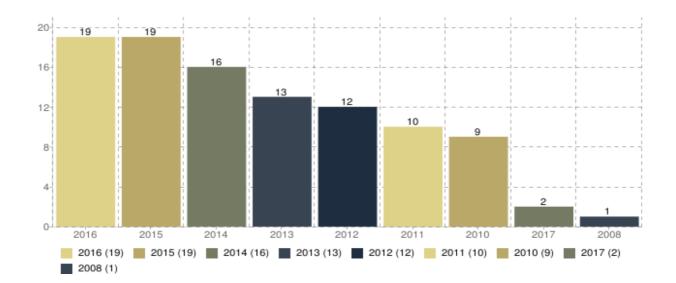

# Survey: Life after MathMods (Feb-3-2017)

Number of submissions: 101 (out of 199 graduates)