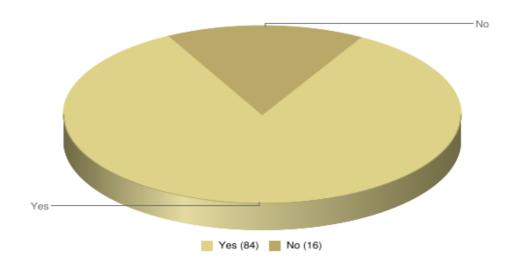

#### Nationality

Did you carry out a work experience/training (officially acknowledged) during the 2 years of your Master's Programme?

All in all, are you satisfied with our Master's programme?